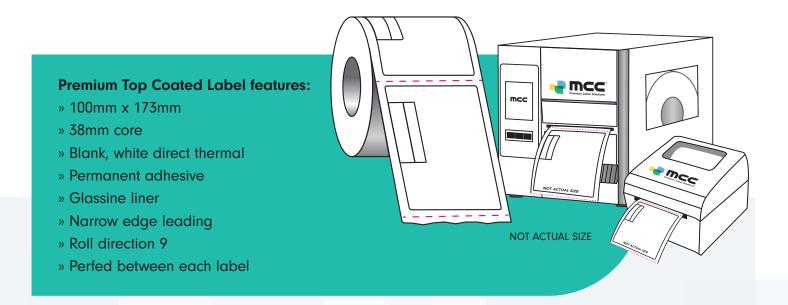

| CODE  | MCC ID | LABELS   | CORE | PER CARTON | FULL<br>CARTON* | SPLIT*       | ROLL QTY |
|-------|--------|----------|------|------------|-----------------|--------------|----------|
| GSS38 | 437247 | 350/roll | 38mm | 15 rolls   | \$21.00/roll    | \$22.30/roll |          |